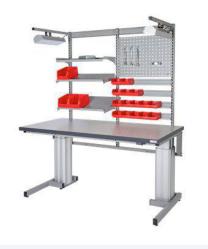

#### **HEIGHT-ADJUSTABLE BENCHES**

Whilst all of our benches are height-adjustable through mechanical leg adjustments, our range of cranked and motorised benches puts height-control into the hands of the user, allowing for a more flexible, agile, ergonomic workstation. Our motorised systems with double motors offer the user adjustable working heights at the press of a button. As with all our benches, a range of loads and depths are available and can be supplied with a variety of accessories including shelves, lighting, tool panels, drawer units and storage bins.