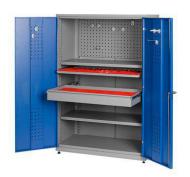

#### **WORKSHOP CABINETS & DRAWER UNITS**

Our versatile range of workshop cabinets, cupboards and drawer units can be fully customised with an array of drawer options, tool panels and accessories to give you the perfect organisation and storage system. Drawer units come individually or affixed to workbenches, making them one of our most popular products.