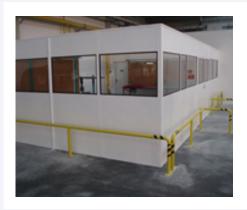

#### STEEL PARTITION SYSTEMS

Our range of industrial steel partitions are a great solution for easily dividing up areas of a warehouse, factory floor or office environment. Choose from single or double skin to ensure you get the right strength and stability for your work environment, and choose further customisations around doors, windows and ceilings. We also offer approved cleanroom partitioning, welding screens and noise dampening walls.