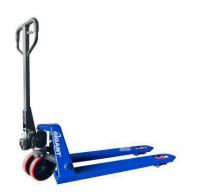

#### WAREHOUSE TRANSPORTATION

pallet trucks, and lifting equipment.

Reduce manual handling and improve

SEE PAGE 9

✓ VISIT OUR WEBSITE

#### PALLET TRUCKS, LIFTERS & STACKERS

Pallet trucks are a staple item for every environment receiving goods via pallets, and our range of reliable, long-lasting and easy to operate trucks cover all pallet sizes and weights, They come with a range of wheel types, including fixed and swivel, as well as nylon (hard, even surfaces) and polyurethane (uneven surfaces). Motorised pallet trucks, pallets lifters and stacker trucks are also available.