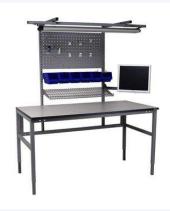

#### **ASSEMBLY BENCHES**

With design flexibility these benches can be tailored to accommodate tool panels, storage systems allowing personalisation for the task in hand. A range of assembly benches for light industrial work, available in a variety of depths and with a range of drawer storage combinations. A well-designed range of accessories and add-ons are available for these benches including, shelves, lighting and tool panels.