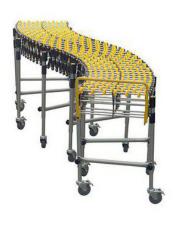

### **CONVEYOR SYSTEMS**

Our large range of conveyor systems includes scissor conveyors, roller conveyors, flow track and ball transfers. For stable consistent transfer of heavy goods and pallets, our roller conveyors work great, while our extendable scissor conveyors, supplied on castors are perfect for a more flexible system. Our high-tech ball transfer systems offer an alternative to conveyors and flow track, using pneumatically driven pop-up balls. All suitable for warehouse transportation or anywhere where an assembly line of some kind is