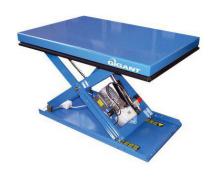

#### **WORKPLACE FURNITURE**

lift tables to enhance comfort and efficiency.

Built to withstand the rigors of industrial environments.

**SEE PAGE 7** 

**VISIT OUR** WEBSITE

#### LIFT COLUMNS

Quick and easy height adjustment is essential for ergonomic work, including the flexibility to work whilst standing or seated. Our range of lift columns caters for every need. The column is supplied as standard with electric height adjustment for single operation or parallel operation with up to four

## LIFT TABLES

Lift tables take the strain, facilitate work and speed up operations. Gigant's extensive range of hydraulic lift tables include a wide choice of table sizes and load capacities from 400kg to 2000kg. We also supply E-shaped lift tables, which are frequently used for unpacking and packing in warehouses.