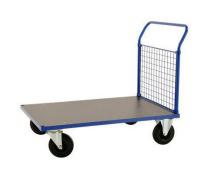

### **TROLLEYS**

Gigant has a functional trolley for every purpose. From large goods and board trolleys to table trolleys and platform trolleys. However small or large the items, our range of trolleys allows all items to be easily maneuvered. Ideal for commercial, warehouse and workplace use and suitable for heavy loads.